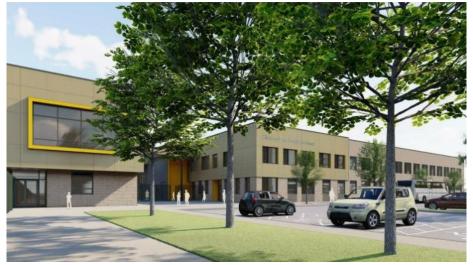

#### Answer -

2 storey building (although the roof is accessible, it doesn't count as a storey.)

How many pupils could Higham Lane North Academy hold.