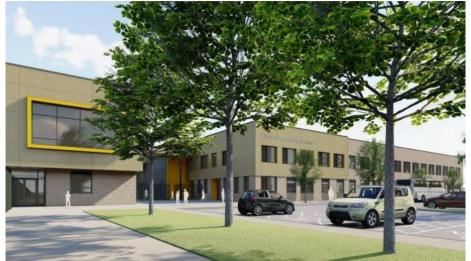

#### Answer -

2 storey building (although the roof is accessible, it doesn't count as a storey.)

How many pupils could Higham Lane North Academy hold.

## Answer -

900