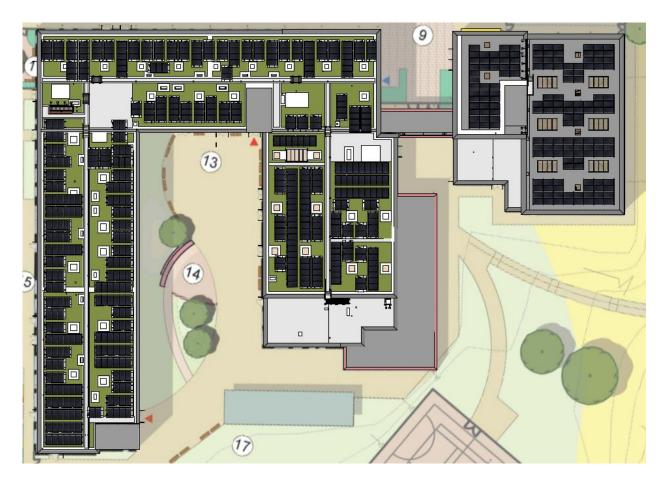

#### Answer -

643 Singular panels

# **Bonus Point –**

How many times a year could we boil a kettle with the energy that these produce?