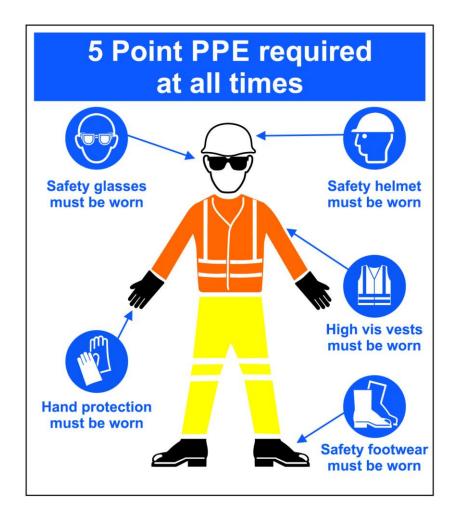

# **Questions** with Answers

BAM Construction | Higham Lane North Academy

What items of PPE (Personal Protective Equipment) must be worn on site at all times?

# Answer -

5 Point PPE. These are a hardhat, safety boots, hi-vis vest, safety glasses and gloves

How many bricks are being used on the job all together?

205,520

1 GA\_North Elevation Colour

2 GA East Elevation Colour