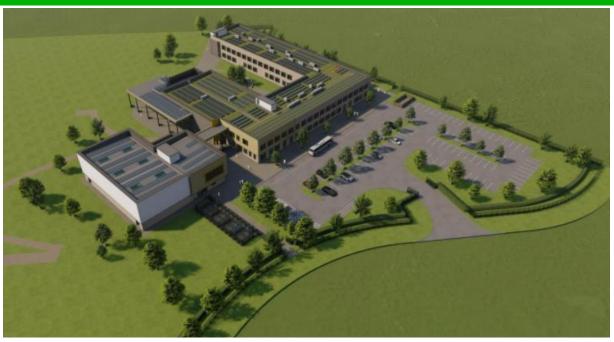

#### Answer -

2 storey building (although the roof is accessible, it doesn't count as a storey.)

How many pupils could Higham Lane North Academy hold.

## Answer -

900