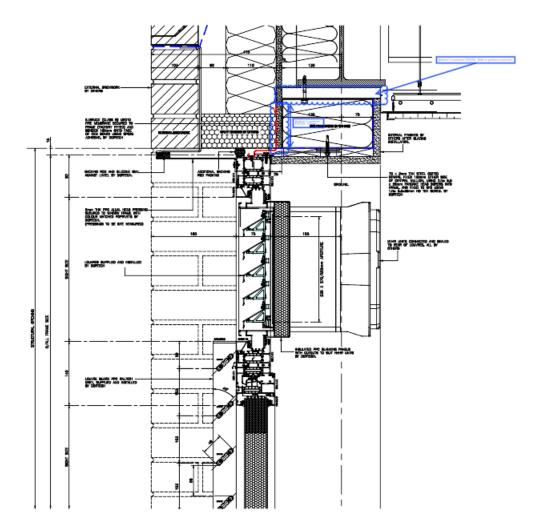

### **Bonus Point –**

What is concrete made of?

How many windows do we have across the whole project?